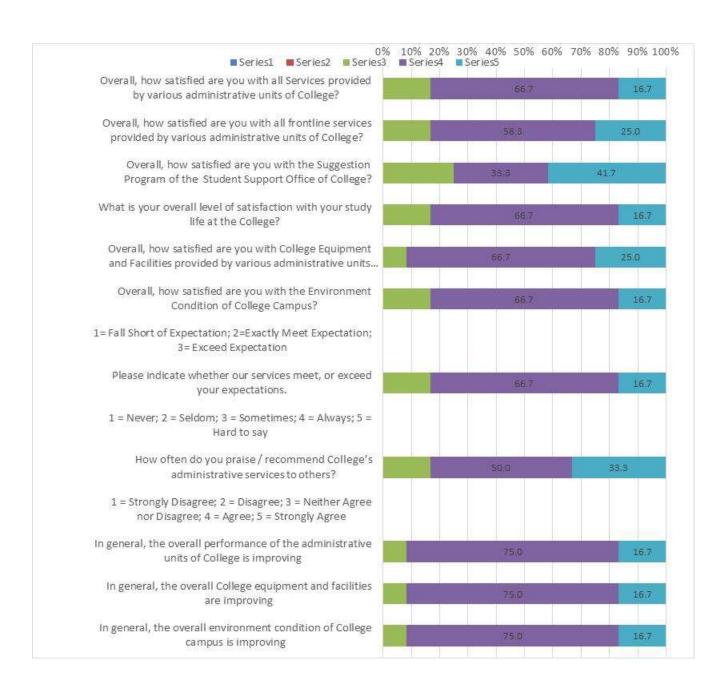

# First year students (n=12)

|    | Overall indicators                                                                                                        | Ab | solute | Freque | ncies o | fansw | ers   |     | Relati | ve Frequer | ncies of an | swers |       |            |      |       |
|----|---------------------------------------------------------------------------------------------------------------------------|----|--------|--------|---------|-------|-------|-----|--------|------------|-------------|-------|-------|------------|------|-------|
|    | 1 = Very Dissatisfied; 2 = Dissatisfied; 3 = Neither Satisfied nor<br>Dissatisfied; 4 = Satisfied; 5 = Very satisfied     | 1  | 2      | 3      | 4       | 5     | Total | 1   | 2      | 3          | 4           | 5     | Total | Abstention | Mean | Stdev |
| 1  | Overall, how satisfied are you with all Services provided by various administrative units of College?                     | 0  | 0      | 2      | 8       | 2     | 12    | 0.0 | 0.0    | 16.7       | 66.7        | 16.7  | 100.0 |            | 4.0  | 0.6   |
| 2  | Overall, how satisfied are you with all frontline services provided by various administrative units of College?           | 0  | 0      | 2      | 7       | 3     | 12    | 0.0 | 0.0    | 16.7       | 58.3        | 25.0  | 100.0 |            | 4.1  | 0.6   |
| 3  | Overall, how satisfied are you with the Suggestion<br>Program of the Student Support Office of College?                   | 0  | 0      | 3      | 4       | 5     | 12    | 0.0 | 0.0    | 25.0       | 33.3        | 41.7  | 100.0 |            | 4.2  | 0.8   |
| 4  | What is your overall level of satisfaction with your study life at the College?                                           | 0  | 0      | 2      | 8       | 2     | 12    | 0.0 | 0.0    | 16.7       | 66.7        | 16.7  | 100.0 |            | 4.0  | 0.6   |
| 5  | Overall, how satisfied are you with College Equipment and Facilities provided by various administrative units of College? | 0  | 0      | 1      | 8       | 3     | 12    | 0.0 | 0.0    | 8.3        | 66.7        | 25.0  | 100.0 |            | 4.2  | 0.6   |
| 6  | Overall, how satisfied are you with the Environment<br>Condition of College Campus?                                       | 0  | 0      | 2      | 8       | 2     | 12    | 0.0 | 0.0    | 16.7       | 66.7        | 16.7  | 100.0 |            | 4.0  | 0.6   |
|    | 1=Fall Short of Expectation; 2=Exactly Meet Expectation; 3=<br>Exceed Expectation                                         | 0  | 0      | 0      | 0       | 0     |       |     |        |            |             |       |       |            |      |       |
| 7  | Please indicate whether our services meet, or exceed your expectations.                                                   | 0  | 0      | 2      | 8       | 2     | 12    | 0.0 | 0.0    | 16.7       | 66.7        | 16.7  | 100.0 |            | 4.0  | 0.6   |
|    | 1 = Never; 2 = Seldom; 3 = Sometimes; 4 = Always; 5 = Hard to say                                                         | 0  | 0      | 0      | 0       | 0     |       |     |        |            |             |       |       |            |      |       |
| 8  | How often do you praise / recommend College's administrative services to others?                                          | 0  | 0      | 2      | 6       | 4     | 12    | 0.0 | 0.0    | 16.7       | 50.0        | 33.3  | 100.0 |            | 4.2  | 0.7   |
|    | 1 = Strongly Disagree; 2 = Disagree; 3 = Neither Agree nor Disagree;<br>4 = Agree; 5 = Strongly Agree                     | 0  | 0      | 0      | 0       | 0     |       |     |        |            |             |       |       |            |      |       |
| 9  | In general, the overall performance of the administrative units of College is improving                                   | 0  | 0      | 1      | 9       | 2     | 12    | 0.0 | 0.0    | 8.3        | 75.0        | 16.7  | 100.0 |            | 4.1  | 0.5   |
| 10 | In general, the overall College equipment and facilities are improving                                                    | 0  | 0      | 1      | 9       | 2     | 12    | 0.0 | 0.0    | 8.3        | 75.0        | 16.7  | 100.0 |            | 4.1  | 0.5   |
| 11 | In general, the overall environment condition of College campus is improving                                              | 0  | 0      | 1      | 9       | 2     | 12    | 0.0 | 0.0    | 8.3        | 75.0        | 16.7  | 100.0 |            | 4.1  | 0.5   |