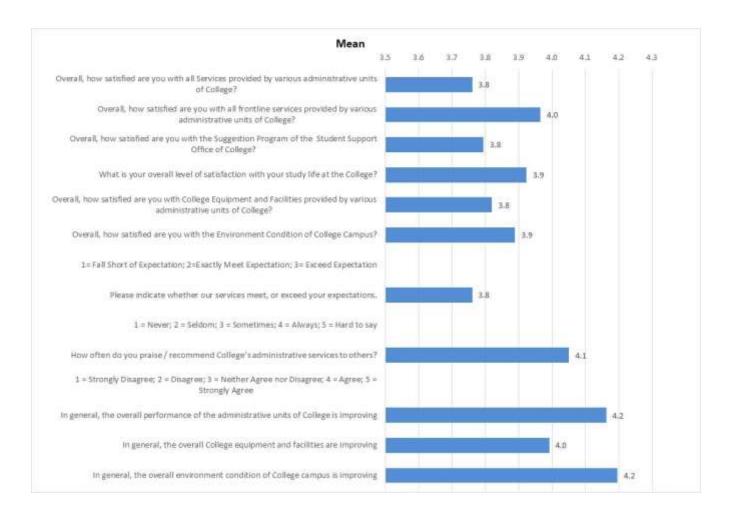

#### Third year students (n=117)

|    | Overall indicators                                                                                                              | Ab | solute | Freque | ncies o | fanswe | rs    |     | Relativ | ve Frequer | cies of an | wers |       |            |      |       |
|----|---------------------------------------------------------------------------------------------------------------------------------|----|--------|--------|---------|--------|-------|-----|---------|------------|------------|------|-------|------------|------|-------|
|    | 1 = Very Dissatisfied; 2 = Dissatisfied; 3 = Neither Satisfied nor<br>Dissatisfied; 4 = Satisfied; 5 = Very satisfied           | 1  | 2      | 3      | 4       | 5      | Total | 1   | 2       | 3          | 4          | 5    | Total | Abstention | Mean | Stdev |
| 1  | Overall, how satisfied are you with all Services provided<br>by various administrative units of College?                        | 0  | 2      | 30     | 79      | 6      | 117   | 0.0 | 1.7     | 25.6       | 67.5       | 5.1  | 100.0 |            | 3.8  | 0.6   |
| 2  | Overall, how satisfied are you with all frontline services provided by various administrative units of College?                 | 0  | 0      | 28     | 65      | 24     | 117   | 0.0 | 0.0     | 23.9       | 55.6       | 20.5 | 100.0 |            | 4.0  | 0.7   |
| 3  | Overall, how satisfied are you with the Suggestion<br>Program of the Student Support Office of College?                         | 0  | 3      | 43     | 46      | 25     | 117   | 0.0 | 2.6     | 36.8       | 39.3       | 21.4 | 100.0 |            | 3.8  | 0.8   |
| 4  | What is your overall level of satisfaction with your study life at the College?                                                 | 0  | 0      | 29     | 68      | 20     | 117   | 0.0 | 0.0     | 24.8       | 58.1       | 17.1 | 100.0 |            | 3.9  | 0.6   |
| 5  | Overall, how satisfied are you with College Equipment<br>and Facilities provided by various administrative units<br>of College? | 0  | 2      | 36     | 60      | 19     | 117   | 0.0 | 1.7     | 30.8       | 51.3       | 16.2 | 100.0 |            | 3.8  | 0.7   |
| 6  | Overall, how satisfied are you with the Environment<br>Condition of College Campus?                                             | 0  | 2      | 33     | 58      | 24     | 117   | 0.0 | 1.7     | 28.2       | 49.6       | 20.5 | 100.0 |            | 3.9  | 0.7   |
|    | 1=Fall Short of Expectation; 2=Exactly Meet Expectation; 3=<br>Exceed Expectation                                               |    |        |        |         |        |       |     |         |            |            |      |       |            |      |       |
| 7  | Please indicate whether our services meet, or exceed your expectations.                                                         | 1  | 5      | 38     | 50      | 23     | 117   | 0.9 | 4.3     | 32.5       | 42.7       | 19.7 | 100.0 |            | 3.8  | 0.8   |
|    | 1 = Never; 2 = Seldom; 3 = Sometimes; 4 = Always; 5 = Hard to say                                                               |    |        |        |         |        |       |     |         |            |            |      |       |            |      |       |
| 8  | How often do you praise / recommend College's administrative services to others?                                                | 0  | 3      | 16     | 70      | 28     | 117   | 0.0 | 2.6     | 13.7       | 59.8       | 23.9 | 100.0 |            | 4.1  | 0.7   |
|    | 1 = Strongly Disagree; 2 = Disagree; 3 = Neither Agree nor Disagree;<br>4 = Agree; 5 = Strongly Agree                           |    |        |        |         |        |       |     |         |            |            |      |       |            |      |       |
| 9  | In general, the overall performance of the administrative units of College is improving                                         | 0  | 0      | 10     | 78      | 29     | 117   | 0.0 | 0.0     | 8.5        | 66.7       | 24.8 | 100.0 |            | 4.2  | 0.6   |
| 10 | In general, the overall College equipment and facilities are improving                                                          | 0  | 0      | 21     | 76      | 20     | 117   | 0.0 | 0.0     | 17.9       | 65.0       | 17.1 | 100.0 |            | 4.0  | 0.6   |
| 11 | In general, the overall environment condition of College campus is improving                                                    | 0  | 0      | 10     | 74      | 33     | 117   | 0.0 | 0.0     | 8.5        | 63.2       | 28.2 | 100.0 |            | 4.2  | 0.6   |