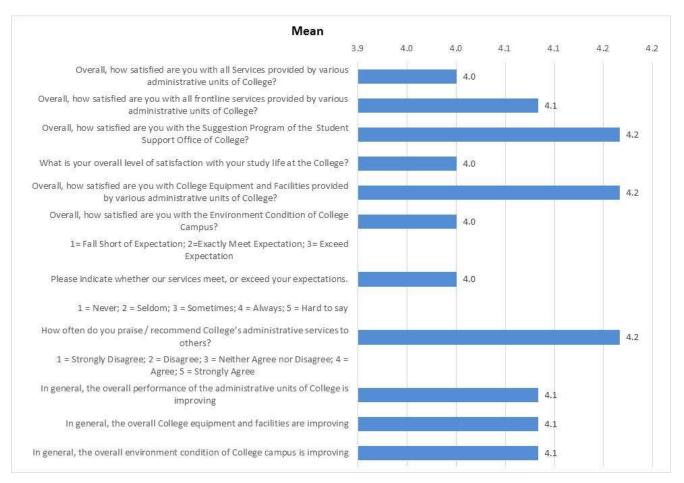

# First year students (n=12)

|    | Overall indicators                                                                                                        | Ab | solute | Freque | ncies o | fansw | ers   |     | Relati | ve Frequer | ncies of an | swers |       |            |      |       |
|----|---------------------------------------------------------------------------------------------------------------------------|----|--------|--------|---------|-------|-------|-----|--------|------------|-------------|-------|-------|------------|------|-------|
|    | 1 = Very Dissatisfied; 2 = Dissatisfied; 3 = Neither Satisfied nor<br>Dissatisfied; 4 = Satisfied; 5 = Very satisfied     | 1  | 2      | 3      | 4       | 5     | Total | 1   | 2      | 3          | 4           | 5     | Total | Abstention | Mean | Stdev |
| 1  | Overall, how satisfied are you with all Services provided by various administrative units of College?                     | 0  | 0      | 2      | 8       | 2     | 12    | 0.0 | 0.0    | 16.7       | 66.7        | 16.7  | 100.0 |            | 4.0  | 0.6   |
| 2  | Overall, how satisfied are you with all frontline services provided by various administrative units of College?           | 0  | 0      | 2      | 7       | 3     | 12    | 0.0 | 0.0    | 16.7       | 58.3        | 25.0  | 100.0 |            | 4.1  | 0.6   |
| 3  | Overall, how satisfied are you with the Suggestion<br>Program of the Student Support Office of College?                   | 0  | 0      | 3      | 4       | 5     | 12    | 0.0 | 0.0    | 25.0       | 33.3        | 41.7  | 100.0 |            | 4.2  | 0.8   |
| 4  | What is your overall level of satisfaction with your study life at the College?                                           | 0  | 0      | 2      | 8       | 2     | 12    | 0.0 | 0.0    | 16.7       | 66.7        | 16.7  | 100.0 |            | 4.0  | 0.6   |
| 5  | Overall, how satisfied are you with College Equipment and Facilities provided by various administrative units of College? | 0  | 0      | 1      | 8       | 3     | 12    | 0.0 | 0.0    | 8.3        | 66.7        | 25.0  | 100.0 |            | 4.2  | 0.6   |
| 6  | Overall, how satisfied are you with the Environment<br>Condition of College Campus?                                       | 0  | 0      | 2      | 8       | 2     | 12    | 0.0 | 0.0    | 16.7       | 66.7        | 16.7  | 100.0 |            | 4.0  | 0.6   |
|    | 1=Fall Short of Expectation; 2=Exactly Meet Expectation; 3=<br>Exceed Expectation                                         | 0  | 0      | 0      | 0       | 0     |       |     |        |            |             |       |       |            |      |       |
| 7  | Please indicate whether our services meet, or exceed your expectations.                                                   | 0  | 0      | 2      | 8       | 2     | 12    | 0.0 | 0.0    | 16.7       | 66.7        | 16.7  | 100.0 |            | 4.0  | 0.6   |
|    | 1 = Never; 2 = Seldom; 3 = Sometimes; 4 = Always; 5 = Hard to say                                                         | 0  | 0      | 0      | 0       | 0     |       |     |        |            |             |       |       |            |      |       |
| 8  | How often do you praise / recommend College's administrative services to others?                                          | 0  | 0      | 2      | 6       | 4     | 12    | 0.0 | 0.0    | 16.7       | 50.0        | 33.3  | 100.0 |            | 4.2  | 0.7   |
|    | 1 = Strongly Disagree; 2 = Disagree; 3 = Neither Agree nor Disagree;<br>4 = Agree; 5 = Strongly Agree                     | 0  | 0      | 0      | 0       | 0     |       |     |        |            |             |       |       |            |      |       |
| 9  | In general, the overall performance of the administrative units of College is improving                                   | 0  | 0      | 1      | 9       | 2     | 12    | 0.0 | 0.0    | 8.3        | 75.0        | 16.7  | 100.0 |            | 4.1  | 0.5   |
| 10 | In general, the overall College equipment and facilities are improving                                                    | 0  | 0      | 1      | 9       | 2     | 12    | 0.0 | 0.0    | 8.3        | 75.0        | 16.7  | 100.0 |            | 4.1  | 0.5   |
| 11 | In general, the overall environment condition of College campus is improving                                              | 0  | 0      | 1      | 9       | 2     | 12    | 0.0 | 0.0    | 8.3        | 75.0        | 16.7  | 100.0 |            | 4.1  | 0.5   |