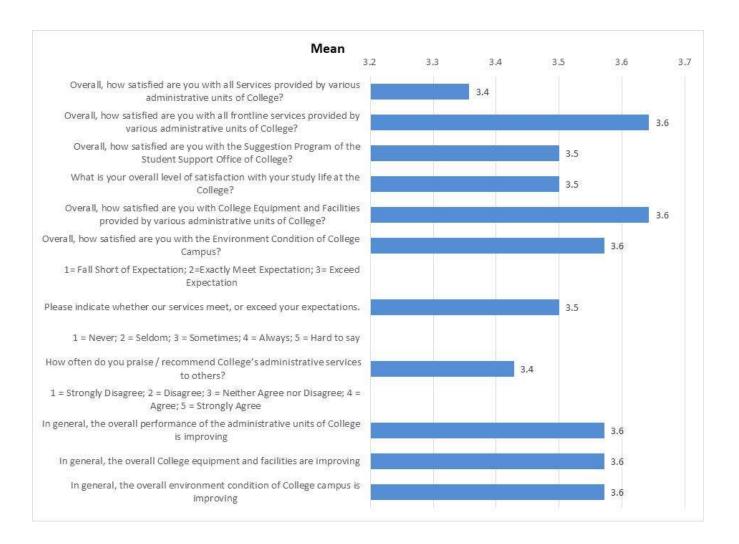

#### Third year students (n=12)

|    | Overall indicators                                                                                                        | Ab | solute | Freque | ncies o | fanswe | ers   |     | Relati | ve Frequer | ncies of an | swers |       |            |      |       |
|----|---------------------------------------------------------------------------------------------------------------------------|----|--------|--------|---------|--------|-------|-----|--------|------------|-------------|-------|-------|------------|------|-------|
|    | 1 = Very Dissatisfied; 2 = Dissatisfied; 3 = Neither Satisfied nor<br>Dissatisfied; 4 = Satisfied; 5 = Very satisfied     | 1  | 2      | 3      | 4       | 5      | Total | 1   | 2      | 3          | 4           | 5     | Total | Abstention | Mean | Stdev |
| 1  | Overall, how satisfied are you with all Services provided by various administrative units of College?                     | 0  | 0      | 2      | 9       | 1      | 12    | 0.0 | 0.0    | 16.7       | 75.0        | 8.3   | 100.0 |            | 3.4  | 1.4   |
| 2  | Overall, how satisfied are you with all frontline services provided by various administrative units of College?           | 0  | 0      | 1      | 7       | 4      | 12    | 0.0 | 0.0    | 8.3        | 58.3        | 33.3  | 100.0 |            | 3.6  | 1.6   |
| 3  | Overall, how satisfied are you with the Suggestion<br>Program of the Student Support Office of College?                   | 0  | 0      | 2      | 7       | 3      | 12    | 0.0 | 0.0    | 16.7       | 58.3        | 25.0  | 100.0 |            | 3.5  | 1.5   |
| 4  | What is your overall level of satisfaction with your study life at the College?                                           | 0  | 0      | 1      | 9       | 2      | 12    | 0.0 | 0.0    | 8.3        | 75.0        | 16.7  | 100.0 |            | 3.5  | 1.5   |
| 5  | Overall, how satisfied are you with College Equipment and Facilities provided by various administrative units of College? | 0  | 0      | 1      | 7       | 4      | 12    | 0.0 | 0.0    | 8.3        | 58.3        | 33.3  | 100.0 |            | 3.6  | 1.6   |
| 6  | Overall, how satisfied are you with the Environment<br>Condition of College Campus?                                       | 0  | 0      | 1      | 8       | 3      | 12    | 0.0 | 0.0    | 8.3        | 66.7        | 25.0  | 100.0 |            | 3.6  | 1.5   |
|    | 1= Fall Short of Expectation; 2=Exactly Meet Expectation; 3=<br>Exceed Expectation                                        |    |        |        |         |        |       |     |        |            |             |       |       |            |      |       |
| 7  | Please indicate whether our services meet, or exceed your expectations.                                                   | 0  | 1      | 1      | 6       | 4      | 12    | 0.0 | 8.3    | 8.3        | 50.0        | 33.3  | 100.0 |            | 3.5  | 1.6   |
|    | 1 = Never; 2 = Seldom; 3 = Sometimes; 4 = Always; 5 = Hard to say                                                         |    |        |        |         |        |       |     |        |            |             |       |       |            |      |       |
| 8  | How often do you praise / recommend College's administrative services to others?                                          | 0  | 0      | 2      | 8       | 2      | 12    | 0.0 | 0.0    | 16.7       | 66.7        | 16.7  | 100.0 |            | 3.4  | 1.5   |
|    | 1 = Strongly Disagree; 2 = Disagree; 3 = Neither Agree nor Disagree;<br>4 = Agree; 5 = Strongly Agree                     | ·  |        |        |         |        |       |     |        |            |             |       |       |            | ~~~~ |       |
| 9  | In general, the overall performance of the administrative units of College is improving                                   | 0  | 0      | 1      | 8       | 3      | 12    | 0.0 | 0.0    | 8.3        | 66.7        | 25.0  | 100.0 |            | 3.6  | 1.5   |
| 10 | In general, the overall College equipment and facilities are improving                                                    | 0  | 0      | 2      | 6       | 4      | 12    | 0.0 | 0.0    | 16.7       | 50.0        | 33.3  | 100.0 |            | 3.6  | 1.6   |
| 11 | In general, the overall environment condition of College campus is improving                                              | 0  | 0      | 1      | 8       | 3      | 12    | 0.0 | 0.0    | 8.3        | 66.7        | 25.0  | 100.0 |            | 3.6  | 1.5   |