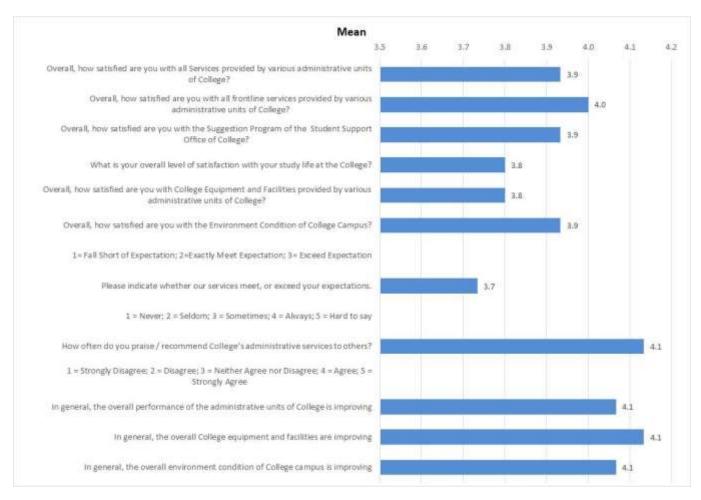

# First year students (n=220)

|      | Overall indicators                                                                                                              | Ab | solute | Freque | ncies o | fanswe | ers   |     | Relativ | ve Frequer | cies of an | swers |       |            |      |       |
|------|---------------------------------------------------------------------------------------------------------------------------------|----|--------|--------|---------|--------|-------|-----|---------|------------|------------|-------|-------|------------|------|-------|
|      | 1 = Very Dissatisfied; 2 = Dissatisfied; 3 = Neither Satisfied nor<br>Dissatisfied; 4 = Satisfied; 5 = Very satisfied           | 1  | 2      | 3      | 4       | 5      | Total | 1   | 2       | 3          | 4          | 5     | Total | Abstention | Mean | Stdev |
| 1    | Overall, how satisfied are you with all Services provided<br>by various administrative units of College?                        | 0  | 5      | 92     | 98      | 25     | 220   | 0.0 | 2.3     | 41.8       | 44.5       | 11.4  | 100.0 |            | 3.7  | 0.7   |
| 2    | Overall, how satisfied are you with all frontline services provided by various administrative units of College?                 | 0  | 0      | 70     | 92      | 58     | 220   | 0.0 | 0.0     | 31.8       | 41.8       | 26.4  | 100.0 |            | 3.9  | 0.8   |
| 3    | Overall, how satisfied are you with the Suggestion<br>Program of the Student Support Office of College?                         | 0  | 4      | 85     | 80      | 51     | 220   | 0.0 | 1.8     | 38.6       | 36.4       | 23.2  | 100.0 |            | 3.8  | 0.8   |
| 4    | What is your overall level of satisfaction with your study life at the College?                                                 | 0  | 0      | 57     | 145     | 18     | 220   | 0.0 | 0.0     | 25.9       | 65.9       | 8.2   | 100.0 |            | 3.8  | 0.6   |
| 3    | Overall, how satisfied are you with College Equipment<br>and Facilities provided by various administrative units<br>of College? | 0  | 3      | 60     | 137     | 20     | 220   | 0.0 | 1.4     | 27.3       | 62.3       | 9.1   | 100.0 |            | 3.8  | 0.6   |
| 6    | Overall, how satisfied are you with the Environment<br>Condition of College Campus?                                             | 0  | 4      | 47     | 140     | 29     | 220   | 0.0 | 1.8     | 21.4       | 63.6       | 13.2  | 100.0 |            | 3.9  | 0.6   |
|      | 1=Fall Short of Expectation; 2=Exactly Meet Expectation; 3=<br>Exceed Expectation                                               |    |        |        |         |        |       |     |         |            |            |       |       |            |      |       |
| 37   | Please indicate whether our services meet, or exceed your expectations.                                                         | 2  | 3      | 60     | 150     | 5      | 220   | 0.9 | 1.4     | 27.3       | 68.2       | 2.3   | 100.0 |            | 3.7  | 0.6   |
|      | 1 = Never; 2 = Seldom; 3 = Sometimes; 4 = Always; 5 = Hard to say                                                               |    |        |        |         |        |       |     |         |            |            |       |       |            |      |       |
| 8    | How often do you praise / recommend College's administrative services to others?                                                | 0  | 3      | 43     | 104     | 70     | 220   | 0.0 | 1.4     | 19.5       | 47.3       | 31.8  | 100.0 |            | 4.1  | 0.7   |
|      | 1 = Strongly Disagree; 2 = Disagree; 3 = Neither Agree nor Disagree;<br>4 = Agree; 5 = Strongly Agree                           |    |        |        |         |        |       |     |         |            |            |       |       |            |      |       |
| 9    | In general, the overall performance of the administrative units of College is improving                                         | 0  | 0      | 20     | 170     | 30     | 220   | 0.0 | 0.0     | 9.1        | 77.3       | 13.6  | 100.0 |            | 4.0  | 0.5   |
| (10) | In general, the overall College equipment and facilities are improving                                                          | 0  | 0      | 18     | 164     | 38     | 220   | 0.0 | 0.0     | 8.2        | 74.5       | 17.3  | 100.0 |            | 4.1  | 0.5   |
| 111  | In general, the overall environment condition of College campus is improving                                                    | 0  | 0      | 22     | 166     | 32     | 220   | 0.0 | 0.0     | 10.0       | 75.5       | 14.5  | 100.0 |            | 4.0  | 0.5   |