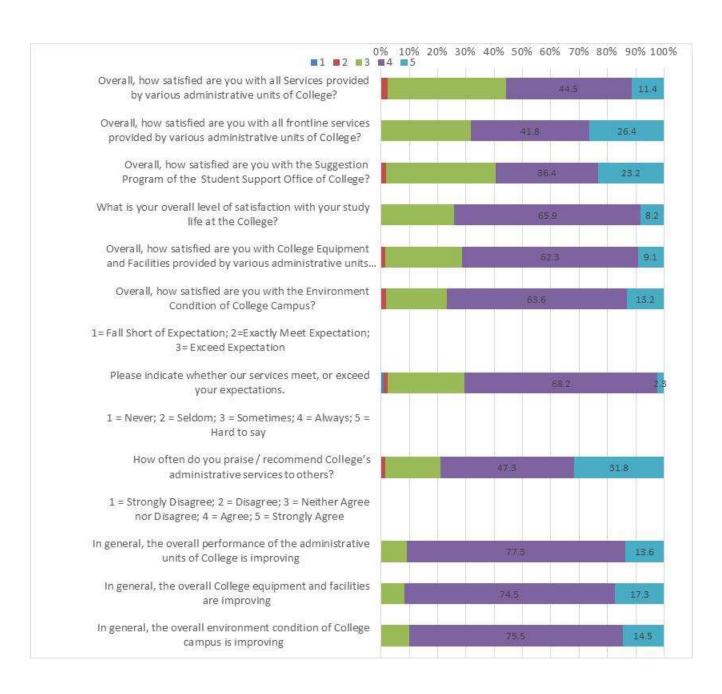

# First year students (n=220)

|      | Overall indicators                                                                                                              | Ab | solute | Freque | ncies o | fanswe | ers   |     | Relativ | ve Frequer | cies of an | swers |       |            |      |       |
|------|---------------------------------------------------------------------------------------------------------------------------------|----|--------|--------|---------|--------|-------|-----|---------|------------|------------|-------|-------|------------|------|-------|
|      | 1 = Very Dissatisfied; 2 = Dissatisfied; 3 = Neither Satisfied nor<br>Dissatisfied; 4 = Satisfied; 5 = Very satisfied           | 1  | 2      | 3      | 4       | 5      | Total | 1   | 2       | 3          | 4          | 5     | Total | Abstention | Mean | Stdev |
| 1    | Overall, how satisfied are you with all Services provided<br>by various administrative units of College?                        | 0  | 5      | 92     | 98      | 25     | 220   | 0.0 | 2.3     | 41.8       | 44.5       | 11.4  | 100.0 |            | 3.7  | 0.7   |
| 2    | Overall, how satisfied are you with all frontline services provided by various administrative units of College?                 | 0  | 0      | 70     | 92      | 58     | 220   | 0.0 | 0.0     | 31.8       | 41.8       | 26.4  | 100.0 |            | 3.9  | 0.8   |
| 3    | Overall, how satisfied are you with the Suggestion<br>Program of the Student Support Office of College?                         | 0  | 4      | 85     | 80      | 51     | 220   | 0.0 | 1.8     | 38.6       | 36.4       | 23.2  | 100.0 |            | 3.8  | 0.8   |
| 4    | What is your overall level of satisfaction with your study life at the College?                                                 | 0  | 0      | 57     | 145     | 18     | 220   | 0.0 | 0.0     | 25.9       | 65.9       | 8.2   | 100.0 |            | 3.8  | 0.6   |
| 3    | Overall, how satisfied are you with College Equipment<br>and Facilities provided by various administrative units<br>of College? | 0  | 3      | 60     | 137     | 20     | 220   | 0.0 | 1.4     | 27.3       | 62.3       | 9.1   | 100.0 |            | 3.8  | 0.6   |
| 6    | Overall, how satisfied are you with the Environment<br>Condition of College Campus?                                             | 0  | 4      | 47     | 140     | 29     | 220   | 0.0 | 1.8     | 21.4       | 63.6       | 13.2  | 100.0 |            | 3.9  | 0.6   |
|      | 1=Fall Short of Expectation; 2=Exactly Meet Expectation; 3=<br>Exceed Expectation                                               |    |        |        |         |        |       |     |         |            |            |       |       |            |      |       |
| 37   | Please indicate whether our services meet, or exceed your expectations.                                                         | 2  | 3      | 60     | 150     | 5      | 220   | 0.9 | 1.4     | 27.3       | 68.2       | 2.3   | 100.0 |            | 3.7  | 0.6   |
|      | 1 = Never; 2 = Seldom; 3 = Sometimes; 4 = Always; 5 = Hard to say                                                               |    |        |        |         |        |       |     |         |            |            |       |       |            |      |       |
| 8    | How often do you praise / recommend College's administrative services to others?                                                | 0  | 3      | 43     | 104     | 70     | 220   | 0.0 | 1.4     | 19.5       | 47.3       | 31.8  | 100.0 |            | 4.1  | 0.7   |
|      | 1 = Strongly Disagree; 2 = Disagree; 3 = Neither Agree nor Disagree;<br>4 = Agree; 5 = Strongly Agree                           |    |        |        |         |        |       |     |         |            |            |       |       |            |      |       |
| 9    | In general, the overall performance of the administrative units of College is improving                                         | 0  | 0      | 20     | 170     | 30     | 220   | 0.0 | 0.0     | 9.1        | 77.3       | 13.6  | 100.0 |            | 4.0  | 0.5   |
| (10) | In general, the overall College equipment and facilities are improving                                                          | 0  | 0      | 18     | 164     | 38     | 220   | 0.0 | 0.0     | 8.2        | 74.5       | 17.3  | 100.0 |            | 4.1  | 0.5   |
| 111  | In general, the overall environment condition of College campus is improving                                                    | 0  | 0      | 22     | 166     | 32     | 220   | 0.0 | 0.0     | 10.0       | 75.5       | 14.5  | 100.0 |            | 4.0  | 0.5   |