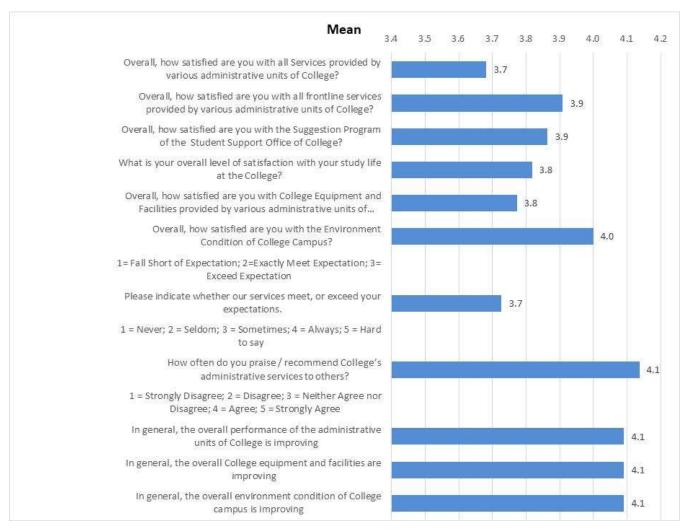

# BSc Biochemistry Laboratory

# First year students (n=22)

|    | Overall indicators                                                                                                                                  | Ab | solute | Freque | ncies o | fansw | ers   | ************** | Relati | ve Frequer | cies of an | swers |       |            |      |       |
|----|-----------------------------------------------------------------------------------------------------------------------------------------------------|----|--------|--------|---------|-------|-------|----------------|--------|------------|------------|-------|-------|------------|------|-------|
|    | 1 = Very Dissatisfied; 2 = Dissatisfied; 3 = Neither Satisfied nor<br>Dissatisfied; 4 = Satisfied; 5 = Very satisfied                               | 1  | 2      | 3      | 4       | 5     | Total | 1              | 2      | 3          | 4          | 5     | Total | Abstention | Mean | Stdev |
| 1  | Overall, how satisfied are you with all Services provided<br>by various administrative units of College?                                            | 0  | 1      | 8      | 10      | 3     | 22    | 0.0            | 4.5    | 36.4       | 45.5       | 13.6  | 100.0 |            | 3.7  | 0.8   |
| 2  | Overall, how satisfied are you with all frontline services provided by various administrative units of College?                                     | 0  | 0      | 8      | 8       | 6     | 22    | 0.0            | 0.0    | 36.4       | 36.4       | 27.3  | 100.0 |            | 3.9  | 0.8   |
| 3  | Overall, how satisfied are you with the Suggestion<br>Program of the Student Support Office of College?                                             | 0  | 0      | 9      | 7       | 6     | 22    | 0.0            | 0.0    | 40.9       | 31.8       | 27.3  | 100.0 |            | 3.9  | 0.8   |
| 4  | What is your overall level of satisfaction with your study life at the College?                                                                     | 0  | 0      | 6      | 14      | 2     | 22    | 0.0            | 0.0    | 27.3       | 63.6       | 9.1   | 100.0 |            | 3.8  | 0.6   |
| 5  | Overall, how satisfied are you with College Equipment<br>and Facilities provided by various administrative units<br>of College?                     | 0  | 0      | 7      | 13      | 2     | 22    | 0.0            | 0.0    | 31.8       | 59.1       | 9.1   | 100.0 |            | 3.8  | 0.6   |
| 6  | Overall, how satisfied are you with the Environment<br>Condition of College Campus?                                                                 | 0  | 0      | 5      | 12      | 5     | 22    | 0.0            | 0.0    | 22.7       | 54.5       | 22.7  | 100.0 |            | 4.0  | 0.7   |
|    | 1=Fall Short of Expectation; 2=Exactly Meet Expectation; 3=<br>Exceed Expectation                                                                   |    |        |        |         |       |       |                |        |            |            |       |       |            |      |       |
| 7  | Please indicate whether our services meet, or exceed your expectations.                                                                             | 0  | 0      | 7      | 14      | 1     | 22    | 0.0            | 0.0    | 31.8       | 63.6       | 4.5   | 100.0 |            | 3.7  | 0.5   |
| 8  | 1 = Never; 2 = Seldom; 3 = Sometimes; 4 = Always; 5 = Hard to say  How often do you praise / recommend College's administrative services to others? | 0  | 0      | 5      | 9       | 8     | 22    | 0.0            | 0.0    | 22.7       | 40.9       | 36.4  | 100.0 |            | 4.1  | 0.8   |
|    | 1 = Strongly Disagree; 2 = Disagree; 3 = Neither Agree nor Disagree;<br>4 = Agree; 5 = Strongly Agree                                               |    |        |        |         |       |       |                |        |            |            |       |       |            |      | 0.0   |
| 9  | In general, the overall performance of the administrative units of College is improving                                                             | 0  | 0      | 2      | 16      | 4     | 22    | 0.0            | 0.0    | 9.1        | 72.7       | 18.2  | 100.0 |            | 4.1  | 0.5   |
| 10 | In general, the overall College equipment and facilities are improving                                                                              | 0  | 0      | 2      | 16      | 4     | 22    | 0.0            | 0.0    | 9.1        | 72.7       | 18.2  | 100.0 |            | 4.1  | 0.5   |
| 11 | In general, the overall environment condition of College campus is improving                                                                        | 0  | 0      | 2      | 16      | 4     | 22    | 0.0            | 0.0    | 9.1        | 72.7       | 18.2  | 100.0 |            | 4.1  | 0.5   |