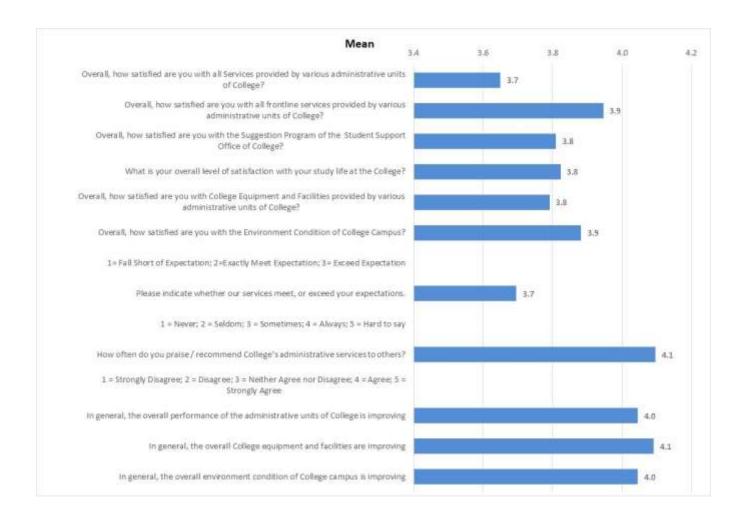

# First year students (n=220)

|      | Overall indicators                                                                                                              | Ab | solute | Freque | ncies o | fanswe | ers   |     | Relativ | ve Frequer | cies of an | swers |       |            |      |       |
|------|---------------------------------------------------------------------------------------------------------------------------------|----|--------|--------|---------|--------|-------|-----|---------|------------|------------|-------|-------|------------|------|-------|
|      | 1 = Very Dissatisfied; 2 = Dissatisfied; 3 = Neither Satisfied nor<br>Dissatisfied; 4 = Satisfied; 5 = Very satisfied           | 1  | 2      | 3      | 4       | 5      | Total | 1   | 2       | 3          | 4          | 5     | Total | Abstention | Mean | Stdev |
| 1    | Overall, how satisfied are you with all Services provided<br>by various administrative units of College?                        | 0  | 5      | 92     | 98      | 25     | 220   | 0.0 | 2.3     | 41.8       | 44.5       | 11.4  | 100.0 |            | 3.7  | 0.7   |
| 2    | Overall, how satisfied are you with all frontline services provided by various administrative units of College?                 | 0  | 0      | 70     | 92      | 58     | 220   | 0.0 | 0.0     | 31.8       | 41.8       | 26.4  | 100.0 |            | 3.9  | 0.8   |
| 3    | Overall, how satisfied are you with the Suggestion<br>Program of the Student Support Office of College?                         | 0  | 4      | 85     | 80      | 51     | 220   | 0.0 | 1.8     | 38.6       | 36.4       | 23.2  | 100.0 |            | 3.8  | 0.8   |
| 4    | What is your overall level of satisfaction with your study life at the College?                                                 | 0  | 0      | 57     | 145     | 18     | 220   | 0.0 | 0.0     | 25.9       | 65.9       | 8.2   | 100.0 |            | 3.8  | 0.6   |
| 3    | Overall, how satisfied are you with College Equipment<br>and Facilities provided by various administrative units<br>of College? | 0  | 3      | 60     | 137     | 20     | 220   | 0.0 | 1.4     | 27.3       | 62.3       | 9.1   | 100.0 |            | 3.8  | 0.6   |
| 6    | Overall, how satisfied are you with the Environment<br>Condition of College Campus?                                             | 0  | 4      | 47     | 140     | 29     | 220   | 0.0 | 1.8     | 21.4       | 63.6       | 13.2  | 100.0 |            | 3.9  | 0.6   |
|      | 1=Fall Short of Expectation; 2=Exactly Meet Expectation; 3=<br>Exceed Expectation                                               |    |        |        |         |        |       |     |         |            |            |       |       |            |      |       |
| 37   | Please indicate whether our services meet, or exceed your expectations.                                                         | 2  | 3      | 60     | 150     | 5      | 220   | 0.9 | 1.4     | 27.3       | 68.2       | 2.3   | 100.0 |            | 3.7  | 0.6   |
|      | 1 = Never; 2 = Seldom; 3 = Sometimes; 4 = Always; 5 = Hard to say                                                               |    |        |        |         |        |       |     |         |            |            |       |       |            |      |       |
| 8    | How often do you praise / recommend College's administrative services to others?                                                | 0  | 3      | 43     | 104     | 70     | 220   | 0.0 | 1.4     | 19.5       | 47.3       | 31.8  | 100.0 |            | 4.1  | 0.7   |
|      | 1 = Strongly Disagree; 2 = Disagree; 3 = Neither Agree nor Disagree;<br>4 = Agree; 5 = Strongly Agree                           |    |        |        |         |        |       |     |         |            |            |       |       |            |      |       |
| 9    | In general, the overall performance of the administrative units of College is improving                                         | 0  | 0      | 20     | 170     | 30     | 220   | 0.0 | 0.0     | 9.1        | 77.3       | 13.6  | 100.0 |            | 4.0  | 0.5   |
| (10) | In general, the overall College equipment and facilities are improving                                                          | 0  | 0      | 18     | 164     | 38     | 220   | 0.0 | 0.0     | 8.2        | 74.5       | 17.3  | 100.0 |            | 4.1  | 0.5   |
| 111  | In general, the overall environment condition of College campus is improving                                                    | 0  | 0      | 22     | 166     | 32     | 220   | 0.0 | 0.0     | 10.0       | 75.5       | 14.5  | 100.0 |            | 4.0  | 0.5   |