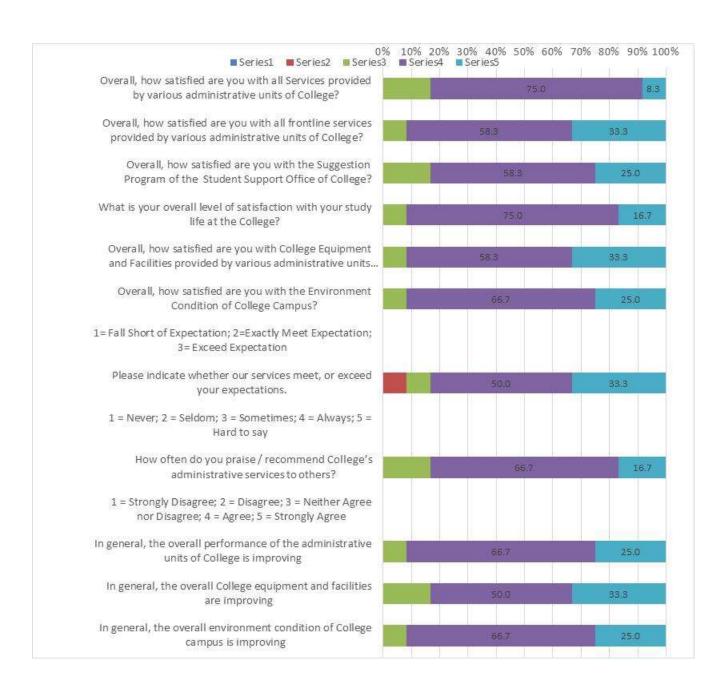

#### Third year students (n=12)

|    | Overall indicators                                                                                                        | Ab | solute | Freque | ncies o | fanswe | ers   |     | Relati | ve Frequer | ncies of an | swers |       |            |      |       |
|----|---------------------------------------------------------------------------------------------------------------------------|----|--------|--------|---------|--------|-------|-----|--------|------------|-------------|-------|-------|------------|------|-------|
|    | 1 = Very Dissatisfied; 2 = Dissatisfied; 3 = Neither Satisfied nor<br>Dissatisfied; 4 = Satisfied; 5 = Very satisfied     | 1  | 2      | 3      | 4       | 5      | Total | 1   | 2      | 3          | 4           | 5     | Total | Abstention | Mean | Stdev |
| 1  | Overall, how satisfied are you with all Services provided by various administrative units of College?                     | 0  | 0      | 2      | 9       | 1      | 12    | 0.0 | 0.0    | 16.7       | 75.0        | 8.3   | 100.0 |            | 3.4  | 1.4   |
| 2  | Overall, how satisfied are you with all frontline services provided by various administrative units of College?           | 0  | 0      | 1      | 7       | 4      | 12    | 0.0 | 0.0    | 8.3        | 58.3        | 33.3  | 100.0 |            | 3.6  | 1.6   |
| 3  | Overall, how satisfied are you with the Suggestion<br>Program of the Student Support Office of College?                   | 0  | 0      | 2      | 7       | 3      | 12    | 0.0 | 0.0    | 16.7       | 58.3        | 25.0  | 100.0 |            | 3.5  | 1.5   |
| 4  | What is your overall level of satisfaction with your study life at the College?                                           | 0  | 0      | 1      | 9       | 2      | 12    | 0.0 | 0.0    | 8.3        | 75.0        | 16.7  | 100.0 |            | 3.5  | 1.5   |
| 5  | Overall, how satisfied are you with College Equipment and Facilities provided by various administrative units of College? | 0  | 0      | 1      | 7       | 4      | 12    | 0.0 | 0.0    | 8.3        | 58.3        | 33.3  | 100.0 |            | 3.6  | 1.6   |
| 6  | Overall, how satisfied are you with the Environment<br>Condition of College Campus?                                       | 0  | 0      | 1      | 8       | 3      | 12    | 0.0 | 0.0    | 8.3        | 66.7        | 25.0  | 100.0 |            | 3.6  | 1.5   |
|    | 1= Fall Short of Expectation; 2=Exactly Meet Expectation; 3=<br>Exceed Expectation                                        |    |        |        |         |        |       |     |        |            |             |       |       |            |      |       |
| 7  | Please indicate whether our services meet, or exceed your expectations.                                                   | 0  | 1      | 1      | 6       | 4      | 12    | 0.0 | 8.3    | 8.3        | 50.0        | 33.3  | 100.0 |            | 3.5  | 1.6   |
|    | 1 = Never; 2 = Seldom; 3 = Sometimes; 4 = Always; 5 = Hard to say                                                         |    |        |        |         |        |       |     |        |            |             |       |       |            |      |       |
| 8  | How often do you praise / recommend College's administrative services to others?                                          | 0  | 0      | 2      | 8       | 2      | 12    | 0.0 | 0.0    | 16.7       | 66.7        | 16.7  | 100.0 |            | 3.4  | 1.5   |
|    | 1 = Strongly Disagree; 2 = Disagree; 3 = Neither Agree nor Disagree;<br>4 = Agree; 5 = Strongly Agree                     | ·  |        |        |         |        |       |     |        |            |             |       |       |            | ~~~~ |       |
| 9  | In general, the overall performance of the administrative units of College is improving                                   | 0  | 0      | 1      | 8       | 3      | 12    | 0.0 | 0.0    | 8.3        | 66.7        | 25.0  | 100.0 |            | 3.6  | 1.5   |
| 10 | In general, the overall College equipment and facilities are improving                                                    | 0  | 0      | 2      | 6       | 4      | 12    | 0.0 | 0.0    | 16.7       | 50.0        | 33.3  | 100.0 |            | 3.6  | 1.6   |
| 11 | In general, the overall environment condition of College campus is improving                                              | 0  | 0      | 1      | 8       | 3      | 12    | 0.0 | 0.0    | 8.3        | 66.7        | 25.0  | 100.0 |            | 3.6  | 1.5   |