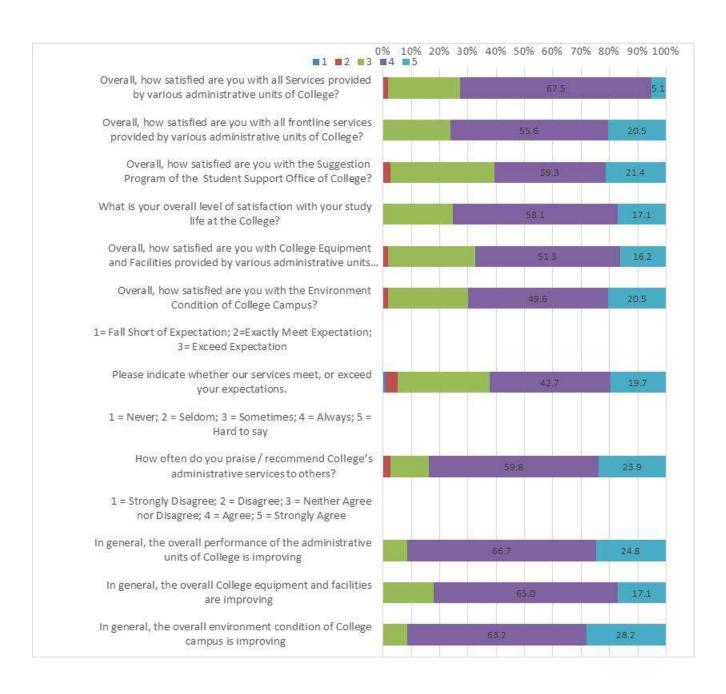

#### Third year students (n=117)

|    | Overall indicators                                                                                                              | Ab | solute | Freque | ncies o | fanswe | rs    |     | Relativ | ve Frequer | cies of an | wers |       |            |      |       |
|----|---------------------------------------------------------------------------------------------------------------------------------|----|--------|--------|---------|--------|-------|-----|---------|------------|------------|------|-------|------------|------|-------|
|    | 1 = Very Dissatisfied; 2 = Dissatisfied; 3 = Neither Satisfied nor<br>Dissatisfied; 4 = Satisfied; 5 = Very satisfied           | 1  | 2      | 3      | 4       | 5      | Total | 1   | 2       | 3          | 4          | 5    | Total | Abstention | Mean | Stdev |
| 1  | Overall, how satisfied are you with all Services provided<br>by various administrative units of College?                        | 0  | 2      | 30     | 79      | 6      | 117   | 0.0 | 1.7     | 25.6       | 67.5       | 5.1  | 100.0 |            | 3.8  | 0.6   |
| 2  | Overall, how satisfied are you with all frontline services provided by various administrative units of College?                 | 0  | 0      | 28     | 65      | 24     | 117   | 0.0 | 0.0     | 23.9       | 55.6       | 20.5 | 100.0 |            | 4.0  | 0.7   |
| 3  | Overall, how satisfied are you with the Suggestion<br>Program of the Student Support Office of College?                         | 0  | 3      | 43     | 46      | 25     | 117   | 0.0 | 2.6     | 36.8       | 39.3       | 21.4 | 100.0 |            | 3.8  | 0.8   |
| 4  | What is your overall level of satisfaction with your study life at the College?                                                 | 0  | 0      | 29     | 68      | 20     | 117   | 0.0 | 0.0     | 24.8       | 58.1       | 17.1 | 100.0 |            | 3.9  | 0.6   |
| 5  | Overall, how satisfied are you with College Equipment<br>and Facilities provided by various administrative units<br>of College? | 0  | 2      | 36     | 60      | 19     | 117   | 0.0 | 1.7     | 30.8       | 51.3       | 16.2 | 100.0 |            | 3.8  | 0.7   |
| 6  | Overall, how satisfied are you with the Environment<br>Condition of College Campus?                                             | 0  | 2      | 33     | 58      | 24     | 117   | 0.0 | 1.7     | 28.2       | 49.6       | 20.5 | 100.0 |            | 3.9  | 0.7   |
|    | 1=Fall Short of Expectation; 2=Exactly Meet Expectation; 3=<br>Exceed Expectation                                               |    |        |        |         |        |       |     |         |            |            |      |       |            |      |       |
| 7  | Please indicate whether our services meet, or exceed your expectations.                                                         | 1  | 5      | 38     | 50      | 23     | 117   | 0.9 | 4.3     | 32.5       | 42.7       | 19.7 | 100.0 |            | 3.8  | 0.8   |
|    | 1 = Never; 2 = Seldom; 3 = Sometimes; 4 = Always; 5 = Hard to say                                                               |    |        |        |         |        |       |     |         |            |            |      |       |            |      |       |
| 8  | How often do you praise / recommend College's administrative services to others?                                                | 0  | 3      | 16     | 70      | 28     | 117   | 0.0 | 2.6     | 13.7       | 59.8       | 23.9 | 100.0 |            | 4.1  | 0.7   |
|    | 1 = Strongly Disagree; 2 = Disagree; 3 = Neither Agree nor Disagree;<br>4 = Agree; 5 = Strongly Agree                           |    |        |        |         |        |       |     |         |            |            |      |       |            |      |       |
| 9  | In general, the overall performance of the administrative units of College is improving                                         | 0  | 0      | 10     | 78      | 29     | 117   | 0.0 | 0.0     | 8.5        | 66.7       | 24.8 | 100.0 |            | 4.2  | 0.6   |
| 10 | In general, the overall College equipment and facilities are improving                                                          | 0  | 0      | 21     | 76      | 20     | 117   | 0.0 | 0.0     | 17.9       | 65.0       | 17.1 | 100.0 |            | 4.0  | 0.6   |
| 11 | In general, the overall environment condition of College campus is improving                                                    | 0  | 0      | 10     | 74      | 33     | 117   | 0.0 | 0.0     | 8.5        | 63.2       | 28.2 | 100.0 |            | 4.2  | 0.6   |