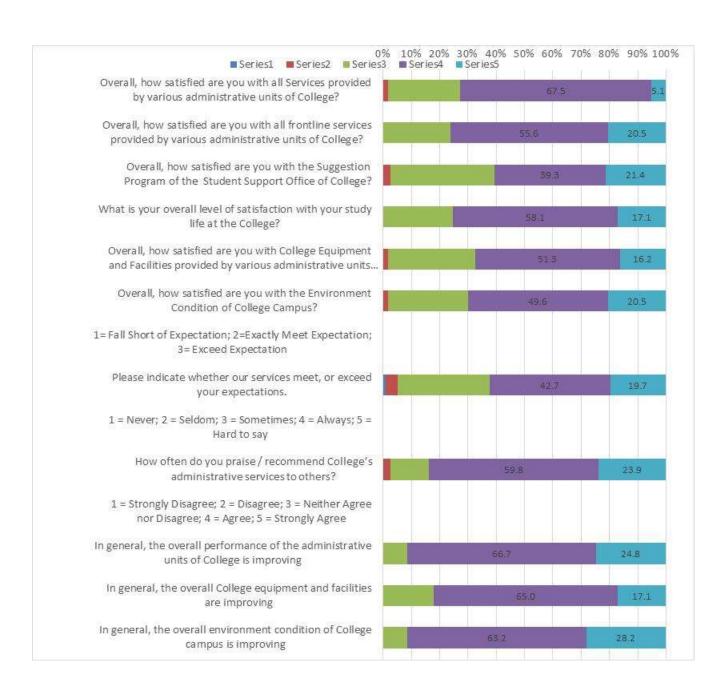

#### Third year students (n=14)

|    | Overall indicators                                                                                                              | Ab | solute | Freque | ncies o | fansw | ers   |     | Relati | ve Frequer | cies of an | wers |       |            |      |       |
|----|---------------------------------------------------------------------------------------------------------------------------------|----|--------|--------|---------|-------|-------|-----|--------|------------|------------|------|-------|------------|------|-------|
|    | 1 = Very Dissatisfied; 2 = Dissatisfied; 3 = Neither Satisfied nor<br>Dissatisfied; 4 = Satisfied; 5 = Very satisfied           | 1  | 2      | 3      | 4       | 5     | Total | 1   | 2      | 3          | 4          | 5    | Total | Abstention | Mean | Stdev |
| 1  | Overall, how satisfied are you with all Services provided by various administrative units of College?                           | 0  | 0      | 4      | 9       | 1     | 14    | 0.0 | 1.7    | 25.6       | 67.5       | 5.1  | 100.0 |            | 0.5  | 1.2   |
| 2  | Overall, how satisfied are you with all frontline services provided by various administrative units of College?                 | 0  | 0      | 3      | 8       | 3     | 14    | 0.0 | 0.0    | 23.9       | 55.6       | 20.5 | 100.0 |            | 0.5  | 1.3   |
| 3  | Overall, how satisfied are you with the Suggestion<br>Program of the Student Support Office of College?                         | 0  | 0      | 5      | 6       | 3     | 14    | 0.0 | 2.6    | 36.8       | 39.3       | 21.4 | 100.0 |            | 0.5  | 1.3   |
| 4  | What is your overall level of satisfaction with your study life at the College?                                                 | 0  | 0      | 3      | 8       | 2     | 14    | 0.0 | 0.0    | 24.8       | 58.1       | 17.1 | 100.0 |            | 0.5  | 1.3   |
| 5  | Overall, how satisfied are you with College Equipment<br>and Facilities provided by various administrative units<br>of College? | 0  | 0      | 4      | 7       | 2     | 14    | 0.0 | 1.7    | 30.8       | 51.3       | 16.2 | 100.0 |            | 0.5  | 1.3   |
| 6  | Overall, how satisfied are you with the Environment<br>Condition of College Campus?                                             | 0  | 0      | 4      | 7       | 3     | 14    | 0.0 | 1.7    | 28.2       | 49.6       | 20.5 | 100.0 |            | 0.5  | 1.3   |
|    | 1=Fall Short of Expectation; 2=Exactly Meet Expectation; 3=<br>Exceed Expectation                                               |    |        |        |         |       |       |     |        |            |            |      |       |            |      |       |
| 7  | Please indicate whether our services meet, or exceed your expectations.                                                         | 0  | 1      | 5      | 6       | 3     | 14    | 0.9 | 4.3    | 32.5       | 42.7       | 19.7 | 100.0 |            | 0.5  | 1.3   |
|    | 1 = Never; 2 = Seldom; 3 = Sometimes; 4 = Always; 5 = Hard to say                                                               | 0  | 0      | 0      | 0       | 0     | 0     |     |        |            |            |      |       |            |      |       |
| 8  | How often do you praise / recommend College's administrative services to others?                                                | 0  | 0      | 2      | 8       | 3     | 14    | 0.0 | 2.6    | 13.7       | 59.8       | 23.9 | 100.0 |            | 0.5  | 1.3   |
|    | 1 = Strongly Disagree; 2 = Disagree; 3 = Neither Agree nor Disagree;<br>4 = Agree; 5 = Strongly Agree                           |    |        |        |         |       |       |     |        |            |            |      |       |            |      |       |
| 9  | In general, the overall performance of the administrative units of College is improving                                         | 0  | 0      | 1      | 9       | 3     | 14    | 0.0 | 0.0    | 8.5        | 66.7       | 24.8 | 100.0 |            | 0.5  | 1.4   |
| 10 | In general, the overall College equipment and facilities are improving                                                          | 0  | 0      | 3      | 9       | 2     | 14    | 0.0 | 0.0    | 17.9       | 65.0       | 17.1 | 100.0 |            | 0.5  | 1.3   |
| 11 | In general, the overall environment condition of College campus is improving                                                    | 0  | 0      | 1      | 9       | 4     | 14    | 0.0 | 0.0    | 8.5        | 63.2       | 28.2 | 100.0 |            | 0.5  | 1.4   |