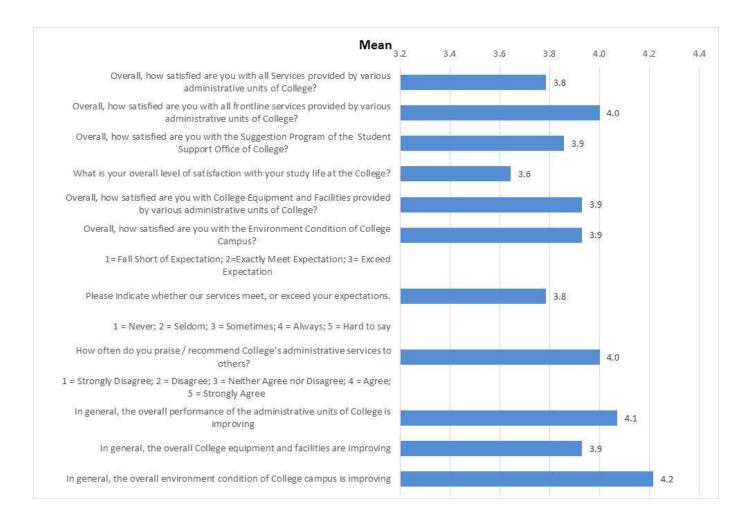

#### Third year students (n=14)

|    | Overall indicators                                                                                                              | Ab | solute | Freque | ncies o | fanswe | ers   |     | Relativ | ve Frequer | cies of an | wers |       |            |      |       |
|----|---------------------------------------------------------------------------------------------------------------------------------|----|--------|--------|---------|--------|-------|-----|---------|------------|------------|------|-------|------------|------|-------|
|    | 1 = Very Dissatisfied; 2 = Dissatisfied; 3 = Neither Satisfied nor<br>Dissatisfied; 4 = Satisfied; 5 = Very satisfied           | 1  | 2      | 3      | 4       | 5      | Total | 1   | 2       | 3          | 4          | 5    | Total | Abstention | Mean | Stdev |
| 1  | Overall, how satisfied are you with all Services provided<br>by various administrative units of College?                        | 0  | 0      | 4      | 9       | 1      | 14    | 0.0 | 0.0     | 28.6       | 64.3       | 7.1  | 100.0 |            | 3.8  | 0.6   |
| 2  | Overall, how satisfied are you with all frontline services provided by various administrative units of College?                 | 0  | 0      | 3      | 8       | 3      | 14    | 0.0 | 0.0     | 21.4       | 57.1       | 21.4 | 100.0 |            | 4.0  | 0.7   |
| 3  | Overall, how satisfied are you with the Suggestion<br>Program of the Student Support Office of College?                         | 0  | 0      | 5      | 6       | 3      | 14    | 0.0 | 0.0     | 35.7       | 42.9       | 21.4 | 100.0 |            | 3.9  | 0.7   |
| 4  | What is your overall level of satisfaction with your study life at the College?                                                 | 0  | 0      | 3      | 8       | 2      | 13    | 0.0 | 0.0     | 23.1       | 61.5       | 15.4 | 100.0 |            | 3.6  | 1.2   |
| 5  | Overall, how satisfied are you with College Equipment<br>and Facilities provided by various administrative units<br>of College? | 0  | 0      | 4      | 7       | 3      | 14    | 0.0 | 0.0     | 28.6       | 50.0       | 21.4 | 100.0 |            | 3.9  | 0.7   |
| 6  | Overall, how satisfied are you with the Environment<br>Condition of College Campus?                                             | 0  | 0      | 4      | 7       | 3      | 14    | 0.0 | 0.0     | 28.6       | 50.0       | 21.4 | 100.0 |            | 3.9  | 0.7   |
|    | 1=Fall Short of Expectation; 2=Exactly Meet Expectation; 3=<br>Exceed Expectation                                               |    |        |        |         |        |       |     |         |            |            |      |       |            |      |       |
| 7  | Please indicate whether our services meet, or exceed your expectations.                                                         | 0  | 1      | 4      | 6       | 3      | 14    | 0.0 | 7.1     | 28.6       | 42.9       | 21.4 | 100.0 |            | 3.8  | 0.9   |
|    | 1 = Never; 2 = Seldom; 3 = Sometimes; 4 = Always; 5 = Hard to say                                                               |    |        |        |         |        |       |     | ļ       |            |            |      |       |            |      |       |
| 8  | How often do you praise / recommend College's administrative services to others?                                                | 0  | 0      | 3      | 8       | 3      | 14    | 0.0 | 0.0     | 21.4       | 57.1       | 21.4 | 100.0 |            | 4.0  | 0.7   |
|    | 1 = Strongly Disagree; 2 = Disagree; 3 = Neither Agree nor Disagree;<br>4 = Agree; 5 = Strongly Agree                           |    |        |        |         |        |       |     |         |            |            |      |       |            |      |       |
| 9  | In general, the overall performance of the administrative units of College is improving                                         | 0  | 0      | 2      | 9       | 3      | 14    | 0.0 | 0.0     | 14.3       | 64.3       | 21.4 | 100.0 |            | 4.1  | 0.6   |
| 10 | In general, the overall College equipment and facilities are improving                                                          | 0  | 0      | 3      | 9       | 2      | 14    | 0.0 | 0.0     | 21.4       | 64.3       | 14.3 | 100.0 |            | 3.9  | 0.6   |
| 11 | In general, the overall environment condition of College campus is improving                                                    | 0  | 0      | 1      | 9       | 4      | 14    | 0.0 | 0.0     | 7.1        | 64.3       | 28.6 | 100.0 |            | 4.2  | 0.6   |