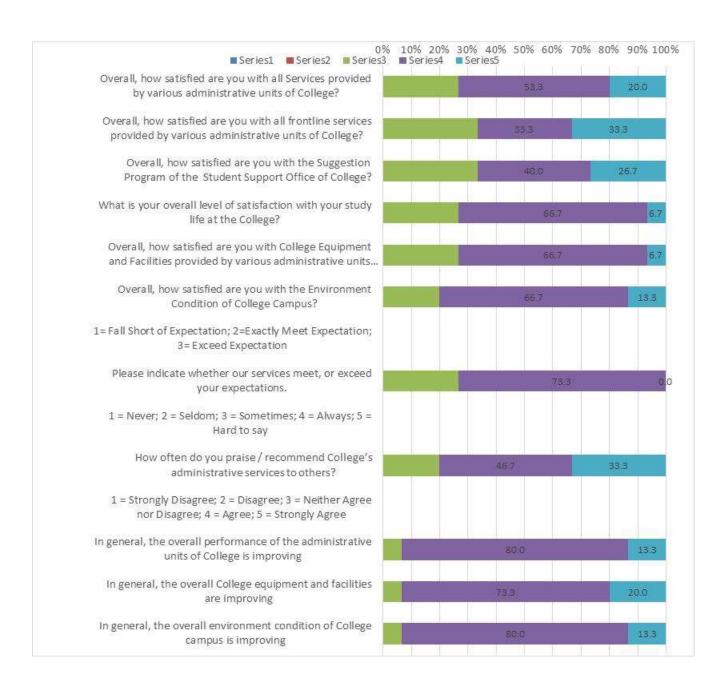

# First year students (n=220)

|      | Overall indicators                                                                                                              | Ab | solute | Freque | ncies o | fanswe | ers   |     | Relativ | ve Frequer | cies of an | swers |       |            |      |       |
|------|---------------------------------------------------------------------------------------------------------------------------------|----|--------|--------|---------|--------|-------|-----|---------|------------|------------|-------|-------|------------|------|-------|
|      | 1 = Very Dissatisfied; 2 = Dissatisfied; 3 = Neither Satisfied nor<br>Dissatisfied; 4 = Satisfied; 5 = Very satisfied           | 1  | 2      | 3      | 4       | 5      | Total | 1   | 2       | 3          | 4          | 5     | Total | Abstention | Mean | Stdev |
| 1    | Overall, how satisfied are you with all Services provided<br>by various administrative units of College?                        | 0  | 5      | 92     | 98      | 25     | 220   | 0.0 | 2.3     | 41.8       | 44.5       | 11.4  | 100.0 |            | 3.7  | 0.7   |
| 2    | Overall, how satisfied are you with all frontline services provided by various administrative units of College?                 | 0  | 0      | 70     | 92      | 58     | 220   | 0.0 | 0.0     | 31.8       | 41.8       | 26.4  | 100.0 |            | 3.9  | 0.8   |
| 3    | Overall, how satisfied are you with the Suggestion<br>Program of the Student Support Office of College?                         | 0  | 4      | 85     | 80      | 51     | 220   | 0.0 | 1.8     | 38.6       | 36.4       | 23.2  | 100.0 |            | 3.8  | 0.8   |
| 4    | What is your overall level of satisfaction with your study life at the College?                                                 | 0  | 0      | 57     | 145     | 18     | 220   | 0.0 | 0.0     | 25.9       | 65.9       | 8.2   | 100.0 |            | 3.8  | 0.6   |
| 3    | Overall, how satisfied are you with College Equipment<br>and Facilities provided by various administrative units<br>of College? | 0  | 3      | 60     | 137     | 20     | 220   | 0.0 | 1.4     | 27.3       | 62.3       | 9.1   | 100.0 |            | 3.8  | 0.6   |
| 6    | Overall, how satisfied are you with the Environment<br>Condition of College Campus?                                             | 0  | 4      | 47     | 140     | 29     | 220   | 0.0 | 1.8     | 21.4       | 63.6       | 13.2  | 100.0 |            | 3.9  | 0.6   |
|      | 1=Fall Short of Expectation; 2=Exactly Meet Expectation; 3=<br>Exceed Expectation                                               |    |        |        |         |        |       |     |         |            |            |       |       |            |      |       |
| 37   | Please indicate whether our services meet, or exceed your expectations.                                                         | 2  | 3      | 60     | 150     | 5      | 220   | 0.9 | 1.4     | 27.3       | 68.2       | 2.3   | 100.0 |            | 3.7  | 0.6   |
|      | 1 = Never; 2 = Seldom; 3 = Sometimes; 4 = Always; 5 = Hard to say                                                               |    |        |        |         |        |       |     |         |            |            |       |       |            |      |       |
| 8    | How often do you praise / recommend College's administrative services to others?                                                | 0  | 3      | 43     | 104     | 70     | 220   | 0.0 | 1.4     | 19.5       | 47.3       | 31.8  | 100.0 |            | 4.1  | 0.7   |
|      | 1 = Strongly Disagree; 2 = Disagree; 3 = Neither Agree nor Disagree;<br>4 = Agree; 5 = Strongly Agree                           |    |        |        |         |        |       |     |         |            |            |       |       |            |      |       |
| 9    | In general, the overall performance of the administrative units of College is improving                                         | 0  | 0      | 20     | 170     | 30     | 220   | 0.0 | 0.0     | 9.1        | 77.3       | 13.6  | 100.0 |            | 4.0  | 0.5   |
| (10) | In general, the overall College equipment and facilities are improving                                                          | 0  | 0      | 18     | 164     | 38     | 220   | 0.0 | 0.0     | 8.2        | 74.5       | 17.3  | 100.0 |            | 4.1  | 0.5   |
| 111  | In general, the overall environment condition of College campus is improving                                                    | 0  | 0      | 22     | 166     | 32     | 220   | 0.0 | 0.0     | 10.0       | 75.5       | 14.5  | 100.0 |            | 4.0  | 0.5   |