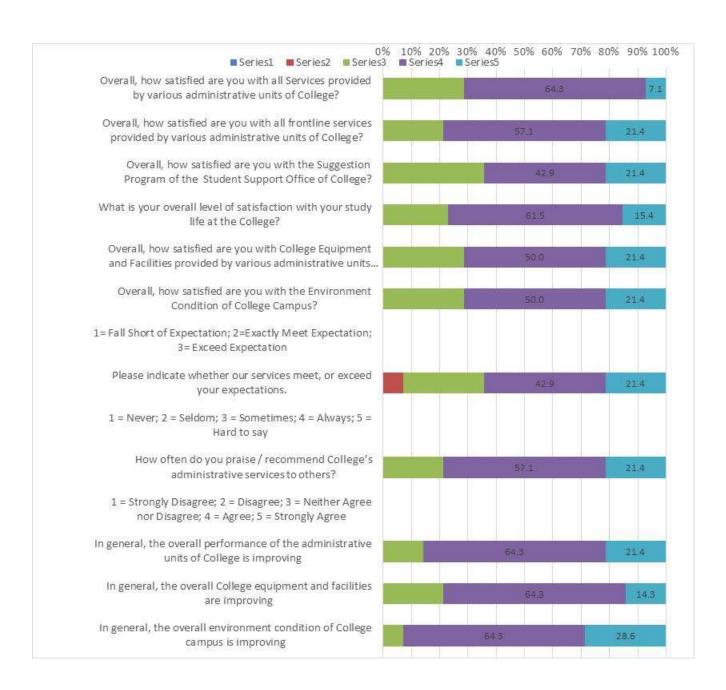

#### Third year students (n=14)

|    | Overall indicators                                                                                                              | Ab | solute | Freque | ncies o | fanswe | ers   |     | Relativ | ve Frequer | cies of an | wers |       |            |      |       |
|----|---------------------------------------------------------------------------------------------------------------------------------|----|--------|--------|---------|--------|-------|-----|---------|------------|------------|------|-------|------------|------|-------|
|    | 1 = Very Dissatisfied; 2 = Dissatisfied; 3 = Neither Satisfied nor<br>Dissatisfied; 4 = Satisfied; 5 = Very satisfied           | 1  | 2      | 3      | 4       | 5      | Total | 1   | 2       | 3          | 4          | 5    | Total | Abstention | Mean | Stdev |
| 1  | Overall, how satisfied are you with all Services provided<br>by various administrative units of College?                        | 0  | 0      | 4      | 9       | 1      | 14    | 0.0 | 0.0     | 28.6       | 64.3       | 7.1  | 100.0 |            | 3.8  | 0.6   |
| 2  | Overall, how satisfied are you with all frontline services provided by various administrative units of College?                 | 0  | 0      | 3      | 8       | 3      | 14    | 0.0 | 0.0     | 21.4       | 57.1       | 21.4 | 100.0 |            | 4.0  | 0.7   |
| 3  | Overall, how satisfied are you with the Suggestion<br>Program of the Student Support Office of College?                         | 0  | 0      | 5      | 6       | 3      | 14    | 0.0 | 0.0     | 35.7       | 42.9       | 21.4 | 100.0 |            | 3.9  | 0.7   |
| 4  | What is your overall level of satisfaction with your study life at the College?                                                 | 0  | 0      | 3      | 8       | 2      | 13    | 0.0 | 0.0     | 23.1       | 61.5       | 15.4 | 100.0 |            | 3.6  | 1.2   |
| 5  | Overall, how satisfied are you with College Equipment<br>and Facilities provided by various administrative units<br>of College? | 0  | 0      | 4      | 7       | 3      | 14    | 0.0 | 0.0     | 28.6       | 50.0       | 21.4 | 100.0 |            | 3.9  | 0.7   |
| 6  | Overall, how satisfied are you with the Environment<br>Condition of College Campus?                                             | 0  | 0      | 4      | 7       | 3      | 14    | 0.0 | 0.0     | 28.6       | 50.0       | 21.4 | 100.0 |            | 3.9  | 0.7   |
|    | 1=Fall Short of Expectation; 2=Exactly Meet Expectation; 3=<br>Exceed Expectation                                               |    |        |        |         |        |       |     |         |            |            |      |       |            |      |       |
| 7  | Please indicate whether our services meet, or exceed your expectations.                                                         | 0  | 1      | 4      | 6       | 3      | 14    | 0.0 | 7.1     | 28.6       | 42.9       | 21.4 | 100.0 |            | 3.8  | 0.9   |
|    | 1 = Never; 2 = Seldom; 3 = Sometimes; 4 = Always; 5 = Hard to say                                                               |    |        |        |         |        |       |     | ļ       |            |            |      |       |            |      |       |
| 8  | How often do you praise / recommend College's administrative services to others?                                                | 0  | 0      | 3      | 8       | 3      | 14    | 0.0 | 0.0     | 21.4       | 57.1       | 21.4 | 100.0 |            | 4.0  | 0.7   |
|    | 1 = Strongly Disagree; 2 = Disagree; 3 = Neither Agree nor Disagree;<br>4 = Agree; 5 = Strongly Agree                           |    |        |        |         |        |       |     |         |            |            |      |       |            |      |       |
| 9  | In general, the overall performance of the administrative units of College is improving                                         | 0  | 0      | 2      | 9       | 3      | 14    | 0.0 | 0.0     | 14.3       | 64.3       | 21.4 | 100.0 |            | 4.1  | 0.6   |
| 10 | In general, the overall College equipment and facilities are improving                                                          | 0  | 0      | 3      | 9       | 2      | 14    | 0.0 | 0.0     | 21.4       | 64.3       | 14.3 | 100.0 |            | 3.9  | 0.6   |
| 11 | In general, the overall environment condition of College campus is improving                                                    | 0  | 0      | 1      | 9       | 4      | 14    | 0.0 | 0.0     | 7.1        | 64.3       | 28.6 | 100.0 |            | 4.2  | 0.6   |