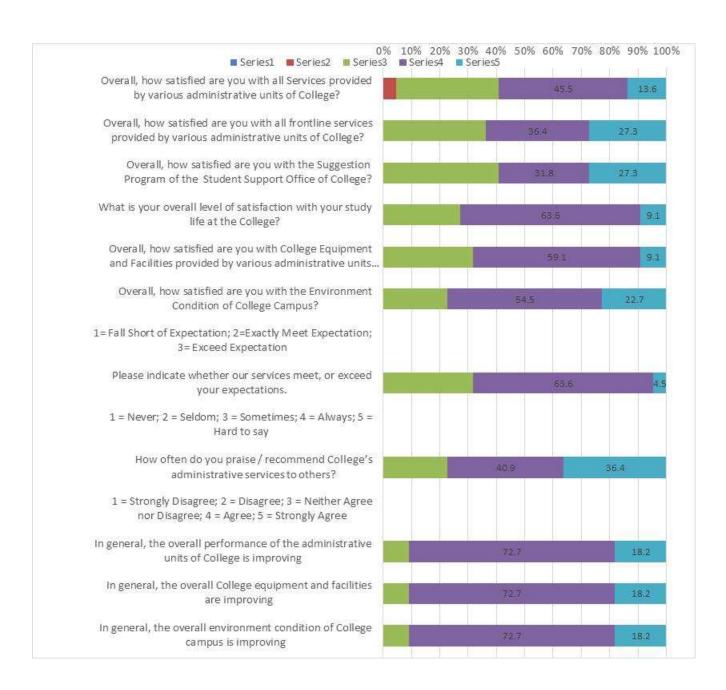

# BSc Biochemistry Laboratory

# First year students (n=22)

|    | Overall indicators                                                                                                                                  | Ab | solute | Freque | ncies o | fansw | ers   | ************** | Relati | ve Frequer | cies of an | swers |       |            |      |       |
|----|-----------------------------------------------------------------------------------------------------------------------------------------------------|----|--------|--------|---------|-------|-------|----------------|--------|------------|------------|-------|-------|------------|------|-------|
|    | 1 = Very Dissatisfied; 2 = Dissatisfied; 3 = Neither Satisfied nor<br>Dissatisfied; 4 = Satisfied; 5 = Very satisfied                               | 1  | 2      | 3      | 4       | 5     | Total | 1              | 2      | 3          | 4          | 5     | Total | Abstention | Mean | Stdev |
| 1  | Overall, how satisfied are you with all Services provided<br>by various administrative units of College?                                            | 0  | 1      | 8      | 10      | 3     | 22    | 0.0            | 4.5    | 36.4       | 45.5       | 13.6  | 100.0 |            | 3.7  | 0.8   |
| 2  | Overall, how satisfied are you with all frontline services provided by various administrative units of College?                                     | 0  | 0      | 8      | 8       | 6     | 22    | 0.0            | 0.0    | 36.4       | 36.4       | 27.3  | 100.0 |            | 3.9  | 0.8   |
| 3  | Overall, how satisfied are you with the Suggestion<br>Program of the Student Support Office of College?                                             | 0  | 0      | 9      | 7       | 6     | 22    | 0.0            | 0.0    | 40.9       | 31.8       | 27.3  | 100.0 |            | 3.9  | 0.8   |
| 4  | What is your overall level of satisfaction with your study life at the College?                                                                     | 0  | 0      | 6      | 14      | 2     | 22    | 0.0            | 0.0    | 27.3       | 63.6       | 9.1   | 100.0 |            | 3.8  | 0.6   |
| 5  | Overall, how satisfied are you with College Equipment<br>and Facilities provided by various administrative units<br>of College?                     | 0  | 0      | 7      | 13      | 2     | 22    | 0.0            | 0.0    | 31.8       | 59.1       | 9.1   | 100.0 |            | 3.8  | 0.6   |
| 6  | Overall, how satisfied are you with the Environment<br>Condition of College Campus?                                                                 | 0  | 0      | 5      | 12      | 5     | 22    | 0.0            | 0.0    | 22.7       | 54.5       | 22.7  | 100.0 |            | 4.0  | 0.7   |
|    | 1=Fall Short of Expectation; 2=Exactly Meet Expectation; 3=<br>Exceed Expectation                                                                   |    |        |        |         |       |       |                |        |            |            |       |       |            |      |       |
| 7  | Please indicate whether our services meet, or exceed your expectations.                                                                             | 0  | 0      | 7      | 14      | 1     | 22    | 0.0            | 0.0    | 31.8       | 63.6       | 4.5   | 100.0 |            | 3.7  | 0.5   |
| 8  | 1 = Never; 2 = Seldom; 3 = Sometimes; 4 = Always; 5 = Hard to say  How often do you praise / recommend College's administrative services to others? | 0  | 0      | 5      | 9       | 8     | 22    | 0.0            | 0.0    | 22.7       | 40.9       | 36.4  | 100.0 |            | 4.1  | 0.8   |
|    | 1 = Strongly Disagree; 2 = Disagree; 3 = Neither Agree nor Disagree;<br>4 = Agree; 5 = Strongly Agree                                               |    |        |        |         |       |       |                |        |            |            |       |       |            |      | 0.0   |
| 9  | In general, the overall performance of the administrative units of College is improving                                                             | 0  | 0      | 2      | 16      | 4     | 22    | 0.0            | 0.0    | 9.1        | 72.7       | 18.2  | 100.0 |            | 4.1  | 0.5   |
| 10 | In general, the overall College equipment and facilities are improving                                                                              | 0  | 0      | 2      | 16      | 4     | 22    | 0.0            | 0.0    | 9.1        | 72.7       | 18.2  | 100.0 |            | 4.1  | 0.5   |
| 11 | In general, the overall environment condition of College campus is improving                                                                        | 0  | 0      | 2      | 16      | 4     | 22    | 0.0            | 0.0    | 9.1        | 72.7       | 18.2  | 100.0 |            | 4.1  | 0.5   |