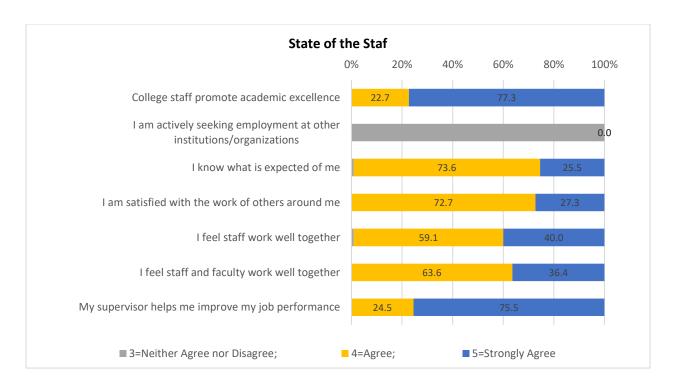

- 1. Personal and Demographic Information
- 2. State of the Institution
- 3. State of the Staff
- 4. College support services
- 5. Staff Governance
- 6. Job Satisfaction

Result report

Number of respondents: 110

Consolidated indicators of academic staff job satisfaction are high. In 2022, 95.5% of respondents do not express interest in employment in any other institution (metric indicator 3.2.State of the Staff). College staff members are of the opinion that incomes and promotions are equal (98.2%, metric indicator 2.5) and everyone is satisfied with working conditions (100%, indicator 6.2).