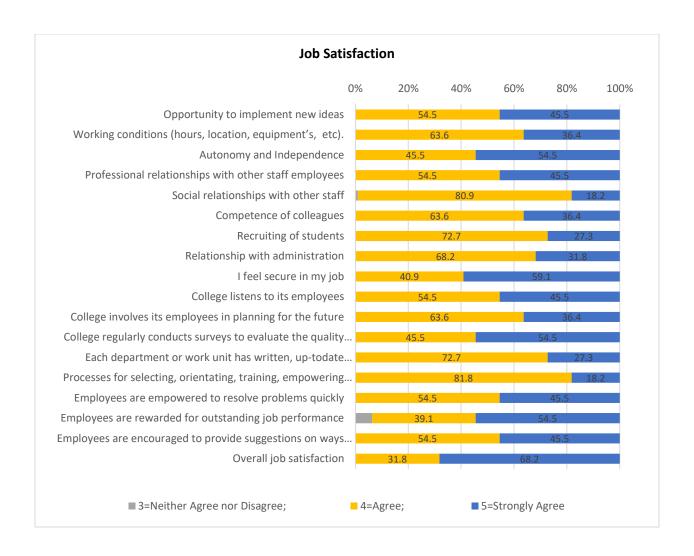

| Metrics | Overall indicators       | Mean | SD  |
|---------|--------------------------|------|-----|
| 2       | State of the Institution | 4.4  | 0.5 |
| 3       | State of the Staff       | 4.1  | 0.5 |
| 4       | College support services | 4.4  | 0.5 |
| 5       | Staff Governance         | 4.3  | 0.4 |
| 6       | Job Satisfaction         | 4.4  | 0.5 |
| 7       | TOTAL                    | 4.3  | 0.5 |