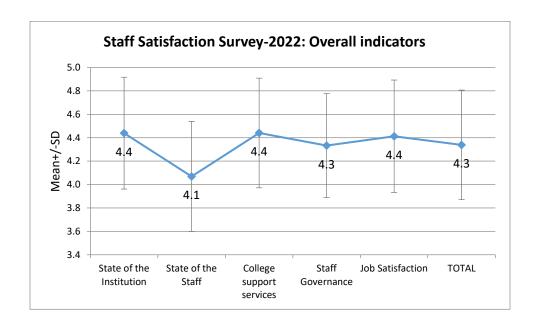

Percentage of total number of teachers: 41.8%

Method of realization: with the electronic questionnaire Staff Satisfaction Survey

Survey summary report: **Staff Satisfaction Survey-2022**: The lowest average score (according to Likert score 1 to 5) was assessed for Academic Staff Status (4.1 +/- 0.5), while other categories of indicators were in values higher averages, from 4.3 to 4.4. However, our objective regarding the satisfaction of the academic staff for all indicators is intended to increase above 4.5.

| Metrics | Overall indicators       | Mean | SD  |
|---------|--------------------------|------|-----|
| 2       | State of the Institution | 4.4  | 0.5 |
| 3       | State of the Staff       | 4.1  | 0.5 |
| 4       | College support services | 4.4  | 0.5 |
| 5       | Staff Governance         | 4.3  | 0.4 |
| 6       | Job Satisfaction         | 4.4  | 0.5 |
| 7       | TOTAL                    | 4.3  | 0.5 |