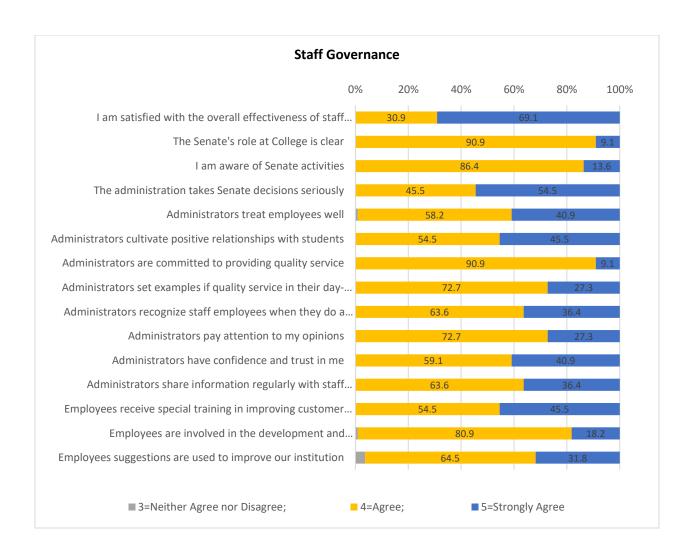

| Metrics | Overall indicators       | Mean | SD  |
|---------|--------------------------|------|-----|
| 2       | State of the Institution | 4.4  | 0.5 |
| 3       | State of the Staff       | 4.1  | 0.5 |
| 4       | College support services | 4.4  | 0.5 |
| 5       | Staff Governance         | 4.3  | 0.4 |
| 6       | Job Satisfaction         | 4.4  | 0.5 |
| 7       | TOTAL                    | 4.3  | 0.5 |