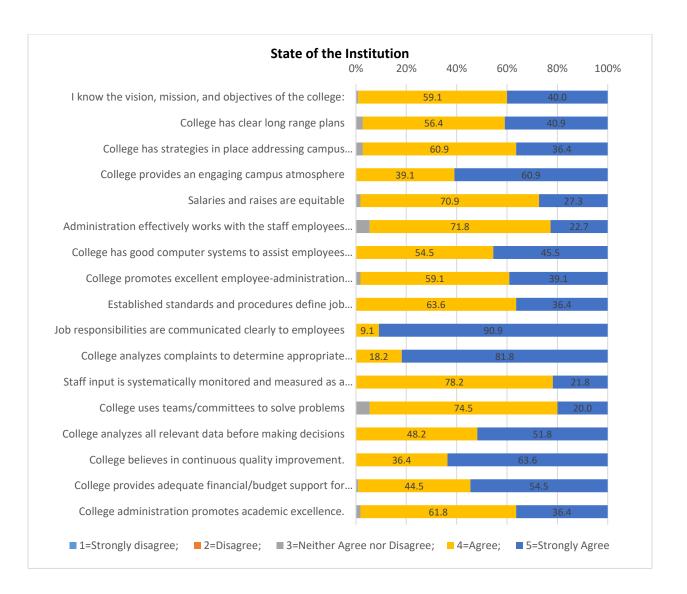

- 1. Personal and Demographic Information
- 2. State of the Institution
- 3. State of the Staff
- 4. College support services
- 5. Staff Governance
- 6. Job Satisfaction

Result report

Number of respondents: 110

Consolidated indicators of academic staff job satisfaction are high. In 2022, 95.5% of respondents do not express interest in employment in any other institution (metric indicator 3.2.State of the Staff). College staff members are of the opinion that incomes and promotions are equal (98.2%, metric indicator 2.5) and everyone is satisfied with working conditions (100%, indicator 6.2).