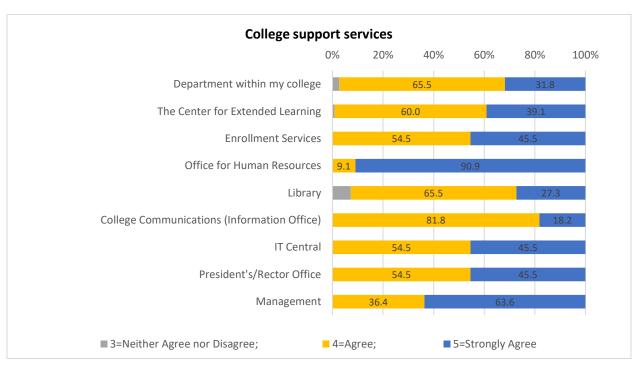

- 1. Personal and Demographic Information
- 2. State of the Institution
- 3. State of the Staff
- 4. College support services
- 5. Staff Governance
- 6. Job Satisfaction

Result report

Number of respondents: 110